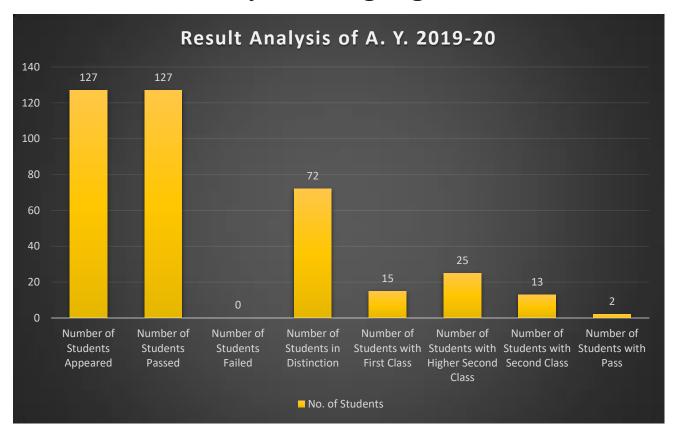

## Matoshri College of Engineering & Research Centre, Nashik

Department of Electrical Engineering

## **Result Analysis of Outgoing Students**



## **List of Top 10 Rankers**

| Class<br>Rank | Name of the student        | CGPA | Class                        |
|---------------|----------------------------|------|------------------------------|
| 1             | Mankar Aarti Rajesh        | 8.31 | First Class with Distinction |
| 2             | Kapadi Gayatri Ramakrishna | 8.21 | First Class with Distinction |
| 3             | More Mayur Prakash         | 7.94 | First Class with Distinction |
| 4             | Barde Aishwarya Uttam      | 7.81 | First Class with Distinction |
| 5             | Jamkar Nikita Arun         | 7.76 | First Class with Distinction |
| 6             | Bodke Ashwini Bhausaheb    | 7.64 | First Class with Distinction |
| 7             | Modak Mohan Madhusudan     | 7.46 | First Class with Distinction |
|